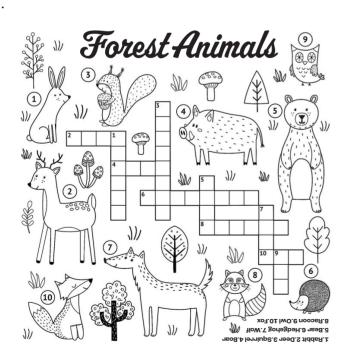

## Animal Wordsearch

Can you find the animals?

| С | K | 0 | Α | Р | I | G | G | Т | Α | Ι | N | R | С |
|---|---|---|---|---|---|---|---|---|---|---|---|---|---|
| 0 | W | N | K | S | K | Ι | Ε | 0 | С | Т | Н | В | М |
| Н | N | Ι | Α | Т | K | Α | 0 | G | Т | С | K | Н | Р |
| Н | Ε | Н | 0 | S | I | S | K | Н | W | Ε | K | Ε | N |
| N | K | 0 | С | K | W | Κ | 0 | Ε | Н | Ι | Α | В | М |
| Н | С | R | L | S | M | Κ | Р | N | K | С | D | Α | Р |
| Н | I | S | Н | K | W | Н | L | Н | С | Α | R | Ε | Р |
| N | Н | Ε | Υ | Ε | K | R | U | Т | K | Ε | Ε | 0 | Α |
| I | С | Ε | Т | C | В | Ε | С | Ε | Н | Н | L | G | Н |
| K | U | Н | Α | М | Α | L | L | 0 | S | Ε | I | Т | L |
| S | S | 0 | Т | R | Α | В | В | I | Т | Н | R | W | 0 |
| Ι | T | Α | N | L | Ε | I | N | 0 | Н | Ι | 0 | R | K |
| Y | 0 | Ε | R | Υ | Ε | Т | L | Y | T | C | 0 | U | S |
| G | 0 | Υ | Ε | K | N | 0 | D | G | Ε | S | Α | R | N |

Hen Pig Sheep Cow Chicken Rabbit Llama Goat Turkey Horse Donkey