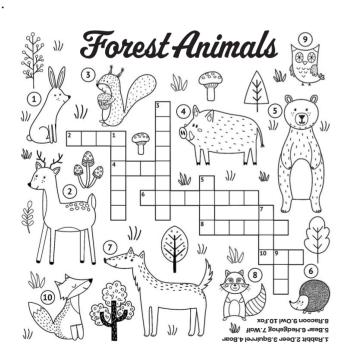

## Animal Wordsearch

Can you find the animals?

| С | K | 0 | Α | Р | I | G | G | Т | Α | I | N | R | С |
|---|---|---|---|---|---|---|---|---|---|---|---|---|---|
| 0 | W | N | K | S | K | Ι | Ε | 0 | С | Т | Н | В | M |
| Н | N | Ι | Α | T | K | Α | 0 | G | T | С | K | Н | Р |
| Н | Ε | Н | 0 | S | I | S | K | Н | W | Ε | Κ | Ε | N |
| N | K | 0 | С | K | W | Κ | 0 | Ε | Н | I | Α | В | M |
| Н | С | R | L | S | M | Κ | Р | N | K | C | D | Α | Р |
| Н | I | S | Н | K | W | Н | L | Н | С | Α | R | Ε | Р |
| N | Н | Ε | Υ | Ε | K | R | U | Т | K | Ε | Ε | 0 | Α |
| I | С | Ε | Т | C | В | Ε | С | Ε | Н | Н | L | G | Н |
| K | U | Н | Α | М | Α | L | L | 0 | S | Е | I | Т | L |
| S | S | 0 | Т | R | Α | В | В | I | Т | Н | R | W | 0 |
| I | Т | Α | N | L | Ε | I | N | 0 | Н | Ι | 0 | R | K |
| Y | 0 | Ε | R | Υ | Ε | Т | L | Y | T | C | 0 | U | S |
| G | 0 | Υ | Ε | K | N | 0 | D | G | Ε | S | Α | R | N |

Hen Pig Sheep Cow Chicken Rabbit Llama Goat Turkey Horse Donkey