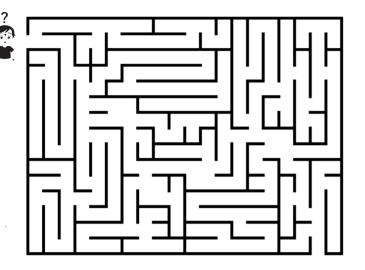

**Mac Cheese** 

Jude's Fruit Twist Lolly

or

Scoop Jude's ice cream

SCAN FOR ALLERGY MENU

Help Billy make his way through the maze