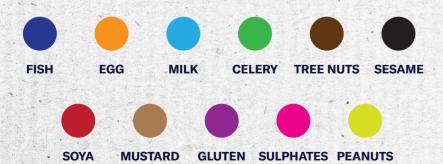

#### **Buffalo Chicken Wings**

with blue cheese: EGG MILK CELERY SOYA MUSTARD GLUTEN

with ranch: FISH EGG MILK SOYA MUSTARD GLUTEN

BBQ sauce: MUSTARD
Bourbon sauce: MUSTARD

Diablo sauce: FISH MILK CELERY GLUTEN
Hot sauce: FISH MILK CELERY GLUTEN

#### Mac n Cheese Balls (V)

FISH EGG MILK CELERY SOYA MUSTARD SULPHATES GLUTEN

Cauli bites (VG) (GF)

MAY CONTAIN TRACES OF GLUTEN

#### Quesadillas

Chicken: MILK CELERY SOYA MUSTARD GLUTEN
Pork: MILK CELERY MUSTARD SULPHATES GLUTEN

Mushroom: SOYA MUSTARD GLUTEN

#### Smoked Brisket Chilli (GF)

MILK CELERY SOYA MUSTARD SULPHATES GLUTEN

Bell Pepper and Black Bean Chilli (VG) (GF)

**CELERY SOYA MUSTARD SULPHATES GLUTEN** 

#### **Ranch Salad**

FISH EGG MILK SOYA MUSTARD GLUTEN

Chicken: MUSTARD SULPHATES

#### Smokey Joe's

EGG MILK CELERY SOYA MUSTARD SULPHATES GLUTEN MAY CONTAIN TRACES OF SESAME

#### **BBQ** Chicken

EGG MILK CELERY SOYA MUSTARD SULPHATES GLUTEN MAY CONTAIN TRACES OF SESAME

#### **Buffalo Chicken**

FISH EGG MILK CELERY SOYA MUSTARD SULPHATES
GLUTEN MAY CONTAIN TRACES OF SESAME

#### Holy Smoke (VG)

CELERY SOYA MUSTARD GLUTEN
MAY CONTAIN TRACES OF SESAME, MILK, EGG

#### **Boston Butt**

EGG MILK CELERY SOYA MUSTARD SULPHATES GLUTEN MAY CONTAIN TRACES OF SESAME

#### **Burnt End Stack**

EGG MILK CELERY SOYA MUSTARD SULPHATES GLUTEN MAY CONTAIN TRACES OF SESAME

EGG

MILK

CELERY TREE NUTS SESAME

MUSTARD GLUTEN SULPHATES PEANUTS

SOYA

#BODEANSBBQ

#### Seasoned fries (VG) (GF)

EGG MILK CELERY SOYA MUSTARD

#### Carolina Fries (GF)

MILK CELERY SOYA MUSTARD SULPHATES

#### Mixed Salad (VG) (GF)

with blue cheese: EGG MILK MUSTARD

with ranch: FISH EGG MILK SOYA MUSTARD GLUTEN

#### Pit Boss Beans (GF)

**CELERY SOYA MUSTARD SULPHATES** 

#### Sweet Pot Fries (VG) (GF)

**CELERY SOYA MUSTARD** 

#### House 'Slaw (GF)

**EGG MILK CELERY MUSTARD** 

#### **Onion Rings**

GLUTEN

#### Checolate Brownie (VG) (GF)

SOYA MAY CONTAIN TRACES OF PEANUTS, TREENUTS, EGG, MILK

#### Peach Cobbler (Contains tree nuts)

TREE NUTS EGG MILK GLUTEN MAY CONTAIN TRACES OF PEANUTS

#### **Key Lime Pie**

MILK GLUTEN MAY CONTAIN TRACES OF PEANUTS

#### 3 Scoops of Jude's Ice Cream

Vanilla: EGG MILK MAY CONTAIN TRACES OF PEANUTS AND TREE NUTS

Chocolate: EGG MILK MAY CONTAIN TRACES OF PEANUTS AND TREE NUTS

Strawberry: EGG MILK MAY CONTAIN TRACES OF PEANUTS
AND TREE NUTS

Honeycomb: EGG MILK MAY CONTAIN TRACES OF PEANUTS AND TREE NUTS

Salted Caramel (VG): SOYA MAY CONTAIN TRACES OF PEANUTS, TREENUTS, EGG, MILK

**Baby Back Ribs (GF)** 

EGG MILK CELERY SOYA MUSTARD

Smoked Chicken Thighs (GF)

EGG MILK CELERY SOYA MUSTARD

**Beef Brisket Burnt Ends (GF)** 

EGG MILK CELERY SOYA MUSTARD SULPHATES

# **BBQ PLATTERS & COMBOS**

Classic Duo (GF)

EGG MILK CELERY SOYA MUSTARD SULPHATES

#### **Cluckin Awesome**

EGG MILK CELERY SOYA MUSTARD SULPHATES
MAY CONTAIN TRACES OF GLUTEN

#### Carolina Combo

EGG MILK CELERY SOYA MUSTARD SULPHATES MAY CONTAIN TRACES OF GLUTEN

Pit Boss Combo (GF)

**CELERY SOYA MUSTARD SULPHATES** 

**Bodean's Platter For Two (GF)** 

**EGG MILK CELERY SOYA MUSTARD SULPHATES** 