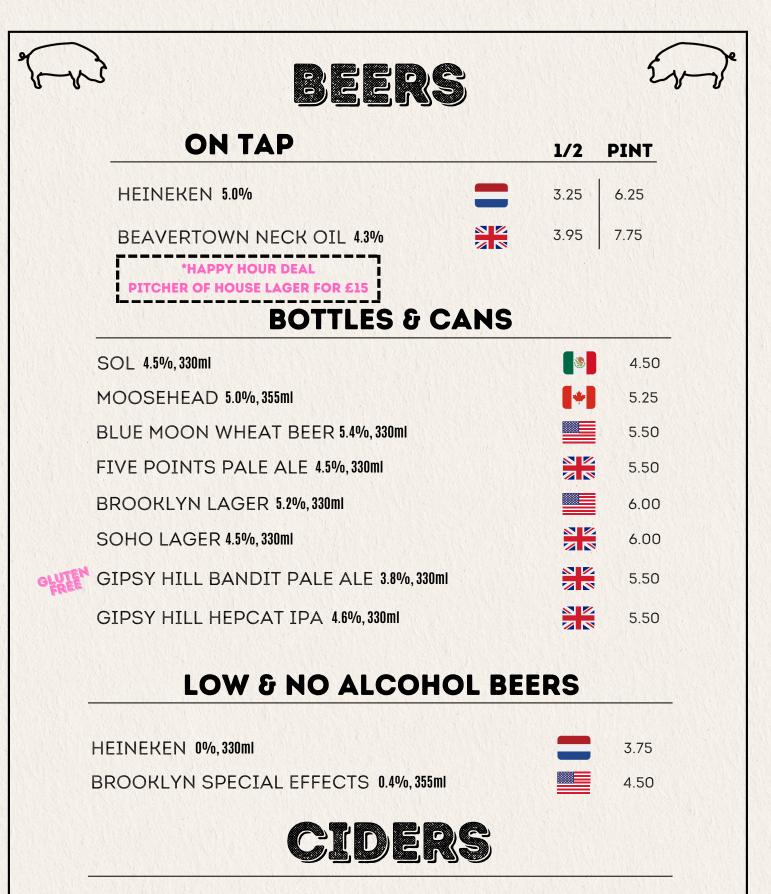

| INCH'S MEDIUM APPLE CIDER 4.5%, 440ml                      | 4.75 |
|------------------------------------------------------------|------|
| OLD MOUT CIDER 4.0%<br>Assorted flavours - ask your server | 6.00 |

\*HAPPY HOUR ALL DAY SUNDAY AND 12PM-6PM MONDAY TO FRIDAY